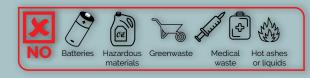

- · Clean recycling only
- No lids
- · Flatten/fold/crush
- · Don't use bin liners

Recycling collection is fortnightly.

Your rubbish wheelie

bin (red lid) is for rubbish that goes straight to landfill and should be the last resort for any household material that can't go in the recycling wheelie bin or glass recycling crates; or your compost heap!

Your green and maroon crates are ONLY for glass recycling. Glass bottles and jars need to go in your crates, not your vellow wheelie bin. No lids. Please clean and rinse.

Place crates alongside the recycling bin on your recycling day.

### **TOP 5 RECYCLING TIPS**

- Plastics 1s. 2s and 5s only.
- Clean, wash, rinse. Dirty products contaminate recycling.
- Remove all lids, caps, tops and put in the rubbish.
   Flatten and fold. Un-flattened boxes take up too much space!
- If in doubt, chuck it out... in the rubbish!