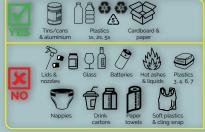

### **TOP 5 RECYCLING TIPS**

- Plastics 1s. 2s and 5s only.
- Clean, wash, rinse. Dirty products contaminate recycling.
- Remove all lids, caps, tops and put in the rubbish.
   Flatten and fold. Un-flattened boxes take up too much space!
- If in doubt, chuck it out... in the rubbish!