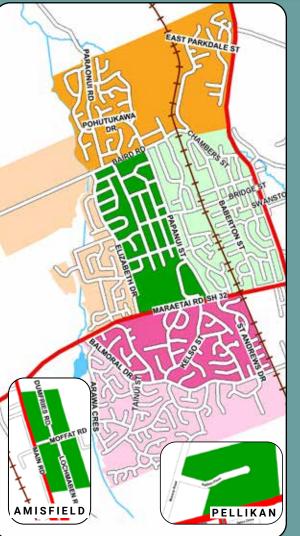

## **RECYCLING CALENDAR 2024**

Please note the colour zone you live in, and read the colour coded calendar for your fortnightly recycling collection. Recycling occurs fortnightly on your normal rubbish collection day.

**Download Antenno to get special reminders!** 

TĪRAU ARAPUNI

**PUTĀRURU** 

**TOKOROA**